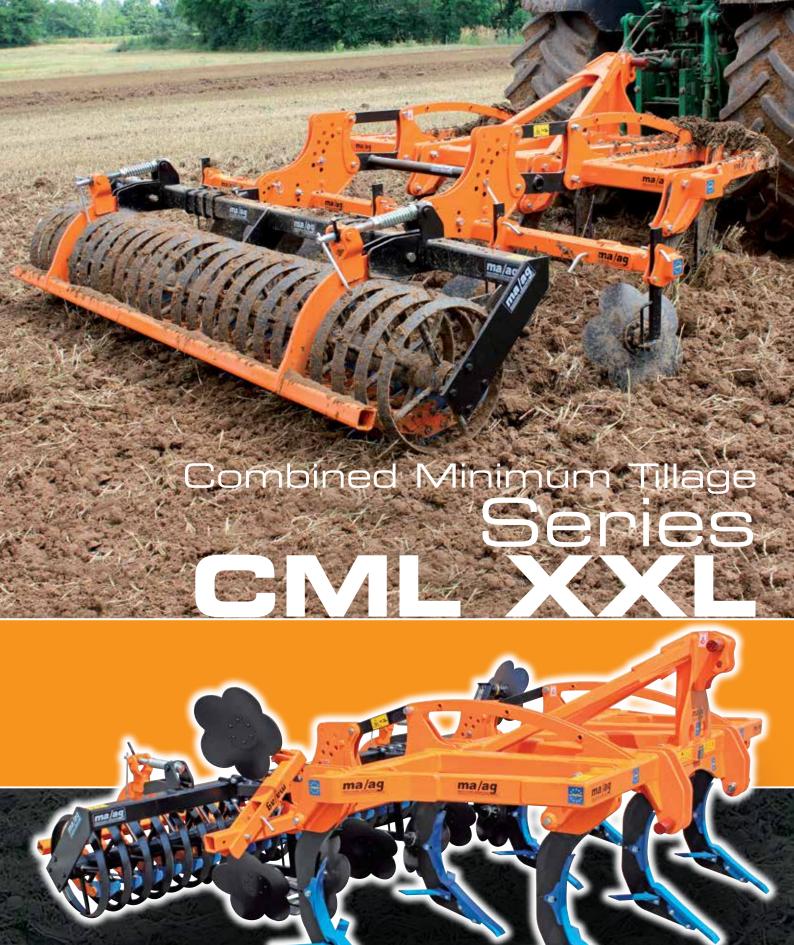

STANDARD EQUIPMENT

A III point linkage to the tractor.

Brought on lift, available in the version with fixed

frame or hydraulic foldable in 2 sections for reducing the floor space to m 2, 50 during the transport on