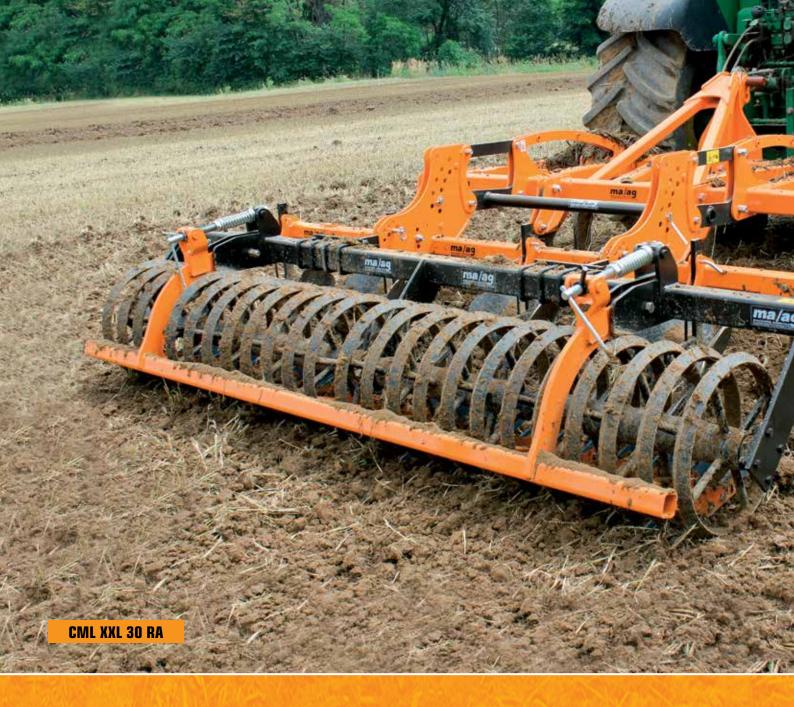

STANDARD EQUIPMENT

A III point linkage to the tractor.

Brought on lift, available in the version with fixed

frame or hydraulic foldable in 2 sections for reducing the floor space to m 2, 50 during the transport on