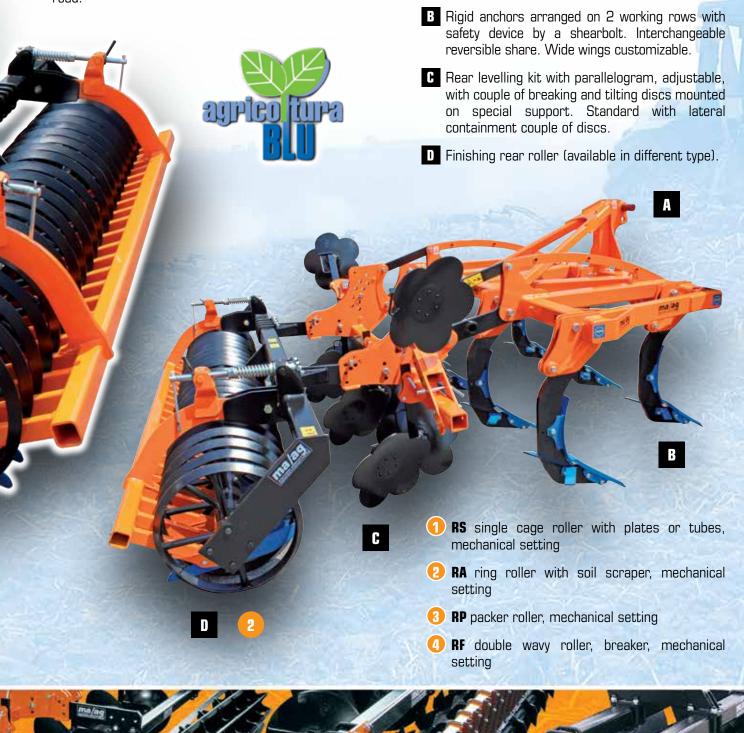

STANDARD EQUIPMENT

A III point linkage to the tractor.

Brought on lift, available in the version with fixed

frame or hydraulic foldable in 2 sections for reducing the floor space to m 2, 50 during the transport on