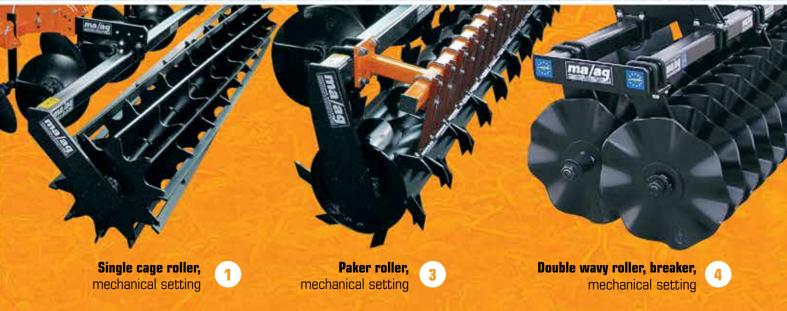

STANDARD EQUIPMENT

A III point linkage to the tractor.

Brought on lift, available in the version with fixed

frame or hydraulic foldable in 2 sections for reducing the floor space to m 2, 50 during the transport on