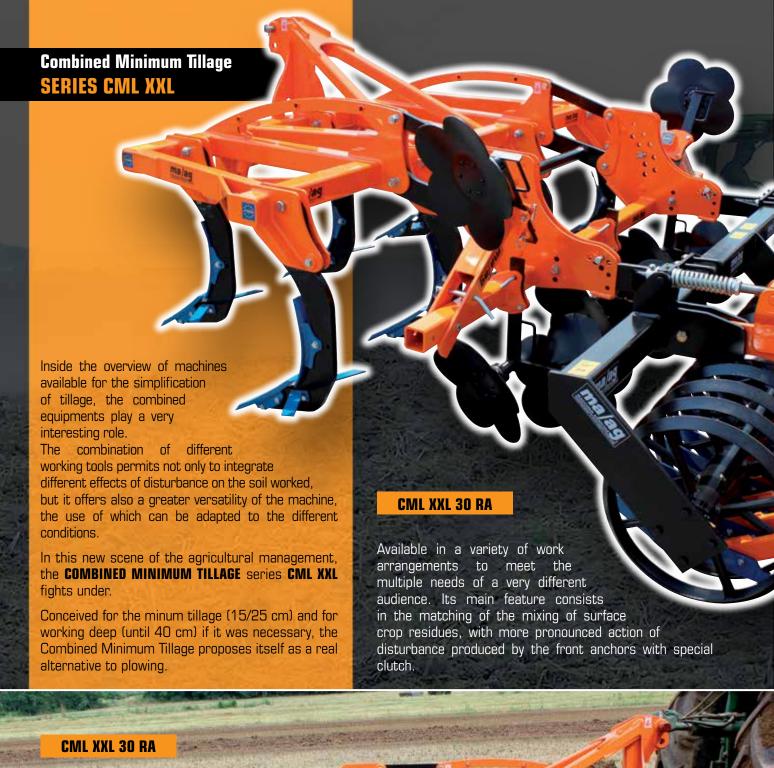

STANDARD EQUIPMENT

A III point linkage to the tractor.

Brought on lift, available in the version with fixed

frame or hydraulic foldable in 2 sections for reducing the floor space to m 2, 50 during the transport on