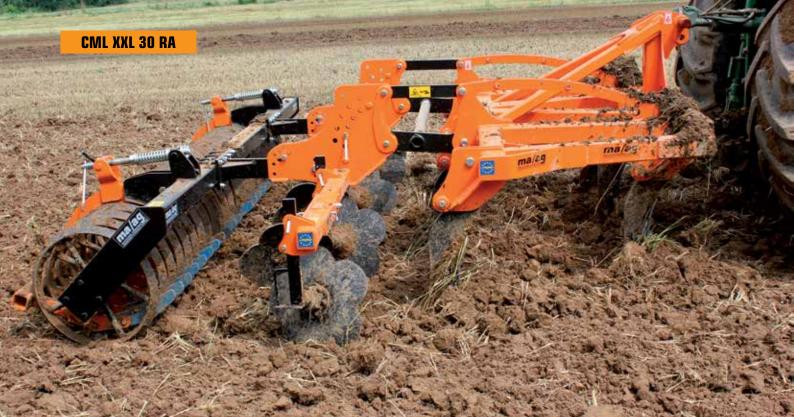

STANDARD EQUIPMENT

A III point linkage to the tractor.

Brought on lift, available in the version with fixed

frame or hydraulic foldable in 2 sections for reducing the floor space to m 2, 50 during the transport on